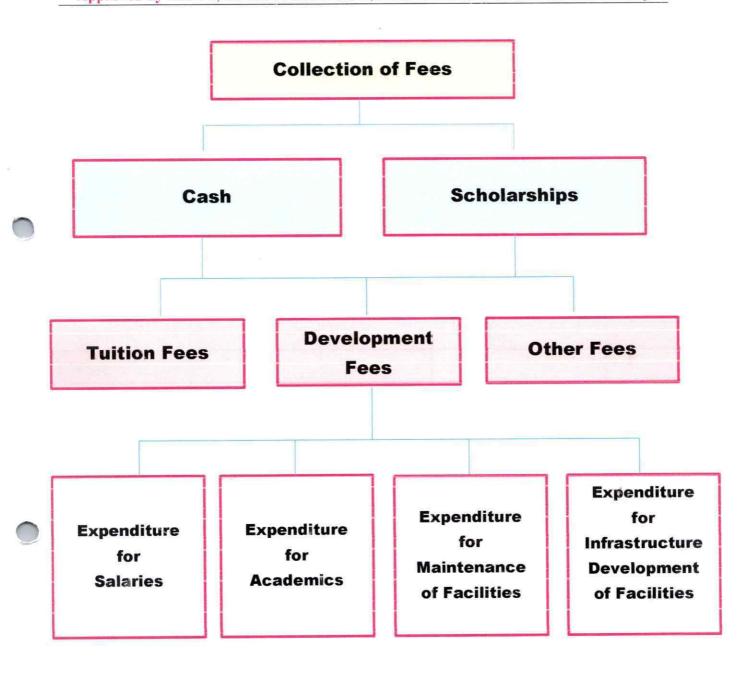

### HOTEL MANAGEMENT AND CATERING TECHNOLOGY AHMEDNAGAR

Lal Taki Road, Ahmednagar - 414001. Ph. / Fax (0241) 2326778

Approved by AICTE, Govt. of Maharashtra, DTE & Affiliated to Uni. of Pune

|                                                                                                   | Criterion 6 – Governance, Leadership and Ma               | nagement         |  |  |  |  |
|---------------------------------------------------------------------------------------------------|-----------------------------------------------------------|------------------|--|--|--|--|
| ]                                                                                                 | Key Indicator- 6.4- Financial Management and Resou        | rce Mobilization |  |  |  |  |
| 6.4.3 Institutional strategies for mobilization of funds and the optimal utilization of resources |                                                           |                  |  |  |  |  |
| resource                                                                                          | (4) (M) 2 전 1 전 1 (M) |                  |  |  |  |  |
| Sr. No.                                                                                           | (4) (M) 2 전 1 전 1 (M) | Page No.         |  |  |  |  |
|                                                                                                   |                                                           |                  |  |  |  |  |