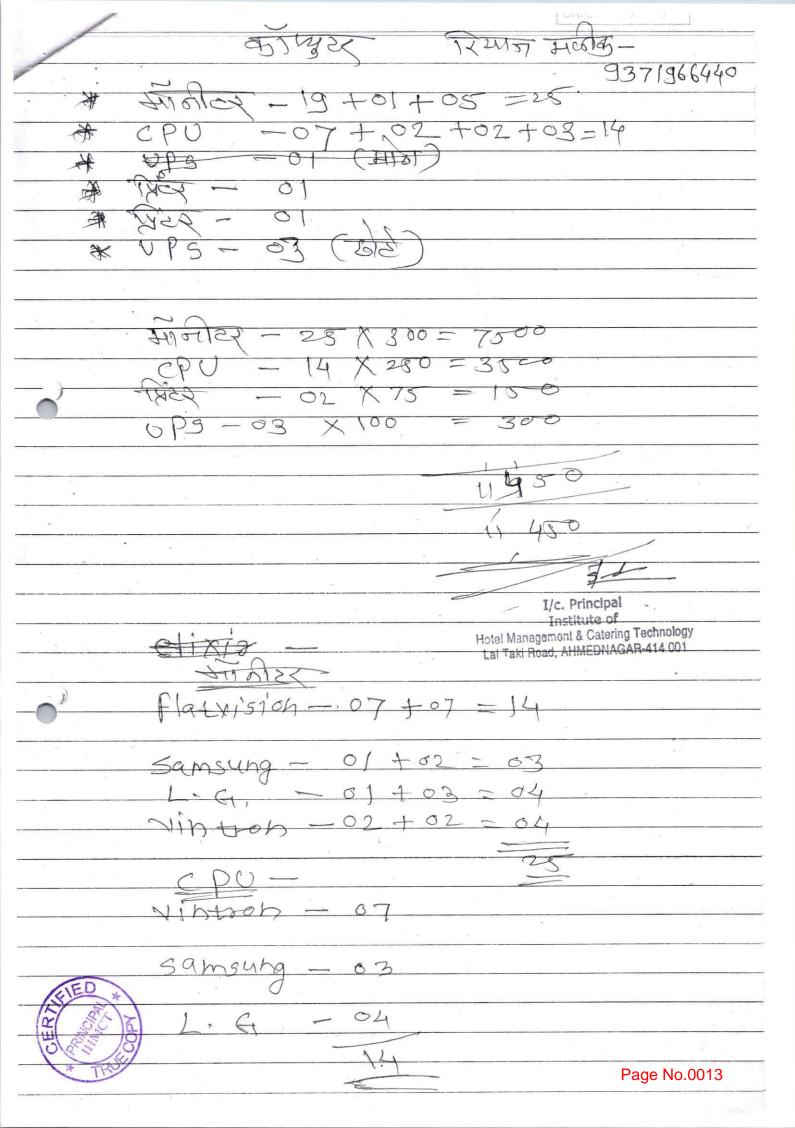

#### सविनय सादर

महाविद्यालयामध्ये दिनांक २७/०३/२०१८ रोजी झालेल्या महाविद्यालय विकास समितीच्या सभेमध्ये ठराव क्रमांक ५ नुसार झालेल्या चर्चेत डेड स्टॉक रजिस्टर मधील नादुरूस्त झालेले साहित्य बाद करण्यास सभेने परवानगी दिली आहे. त्याप्रमाणे खालील दिलेल्या तपशिलाप्रमाणे साहित्य डेड स्टॉक रजिस्टर मधून बाद करण्यात आले आहे .

| अ.नं | ं तपशिल                    | संख्या | डेड स्टॉक रजिस्टर पान नं.               |
|------|----------------------------|--------|-----------------------------------------|
| १    | सेलो खुर्ची                | १०९    | प.नं ९ अ.क. १,३,४,७                     |
| ₹ .  | संगणकं Vintron,Flatvision, | 3८     | पा.नं. ३१ अ.क.२ ते ४<br>प.नं. ७५ अ.क.१३ |
| 3    | দ্ধিज Whirpool             | 03     | पान नं. १८ अ.क. १व ३                    |
| 8    | कुलर Voltas                | ०१     | पान नं, १८ अ.क. २                       |